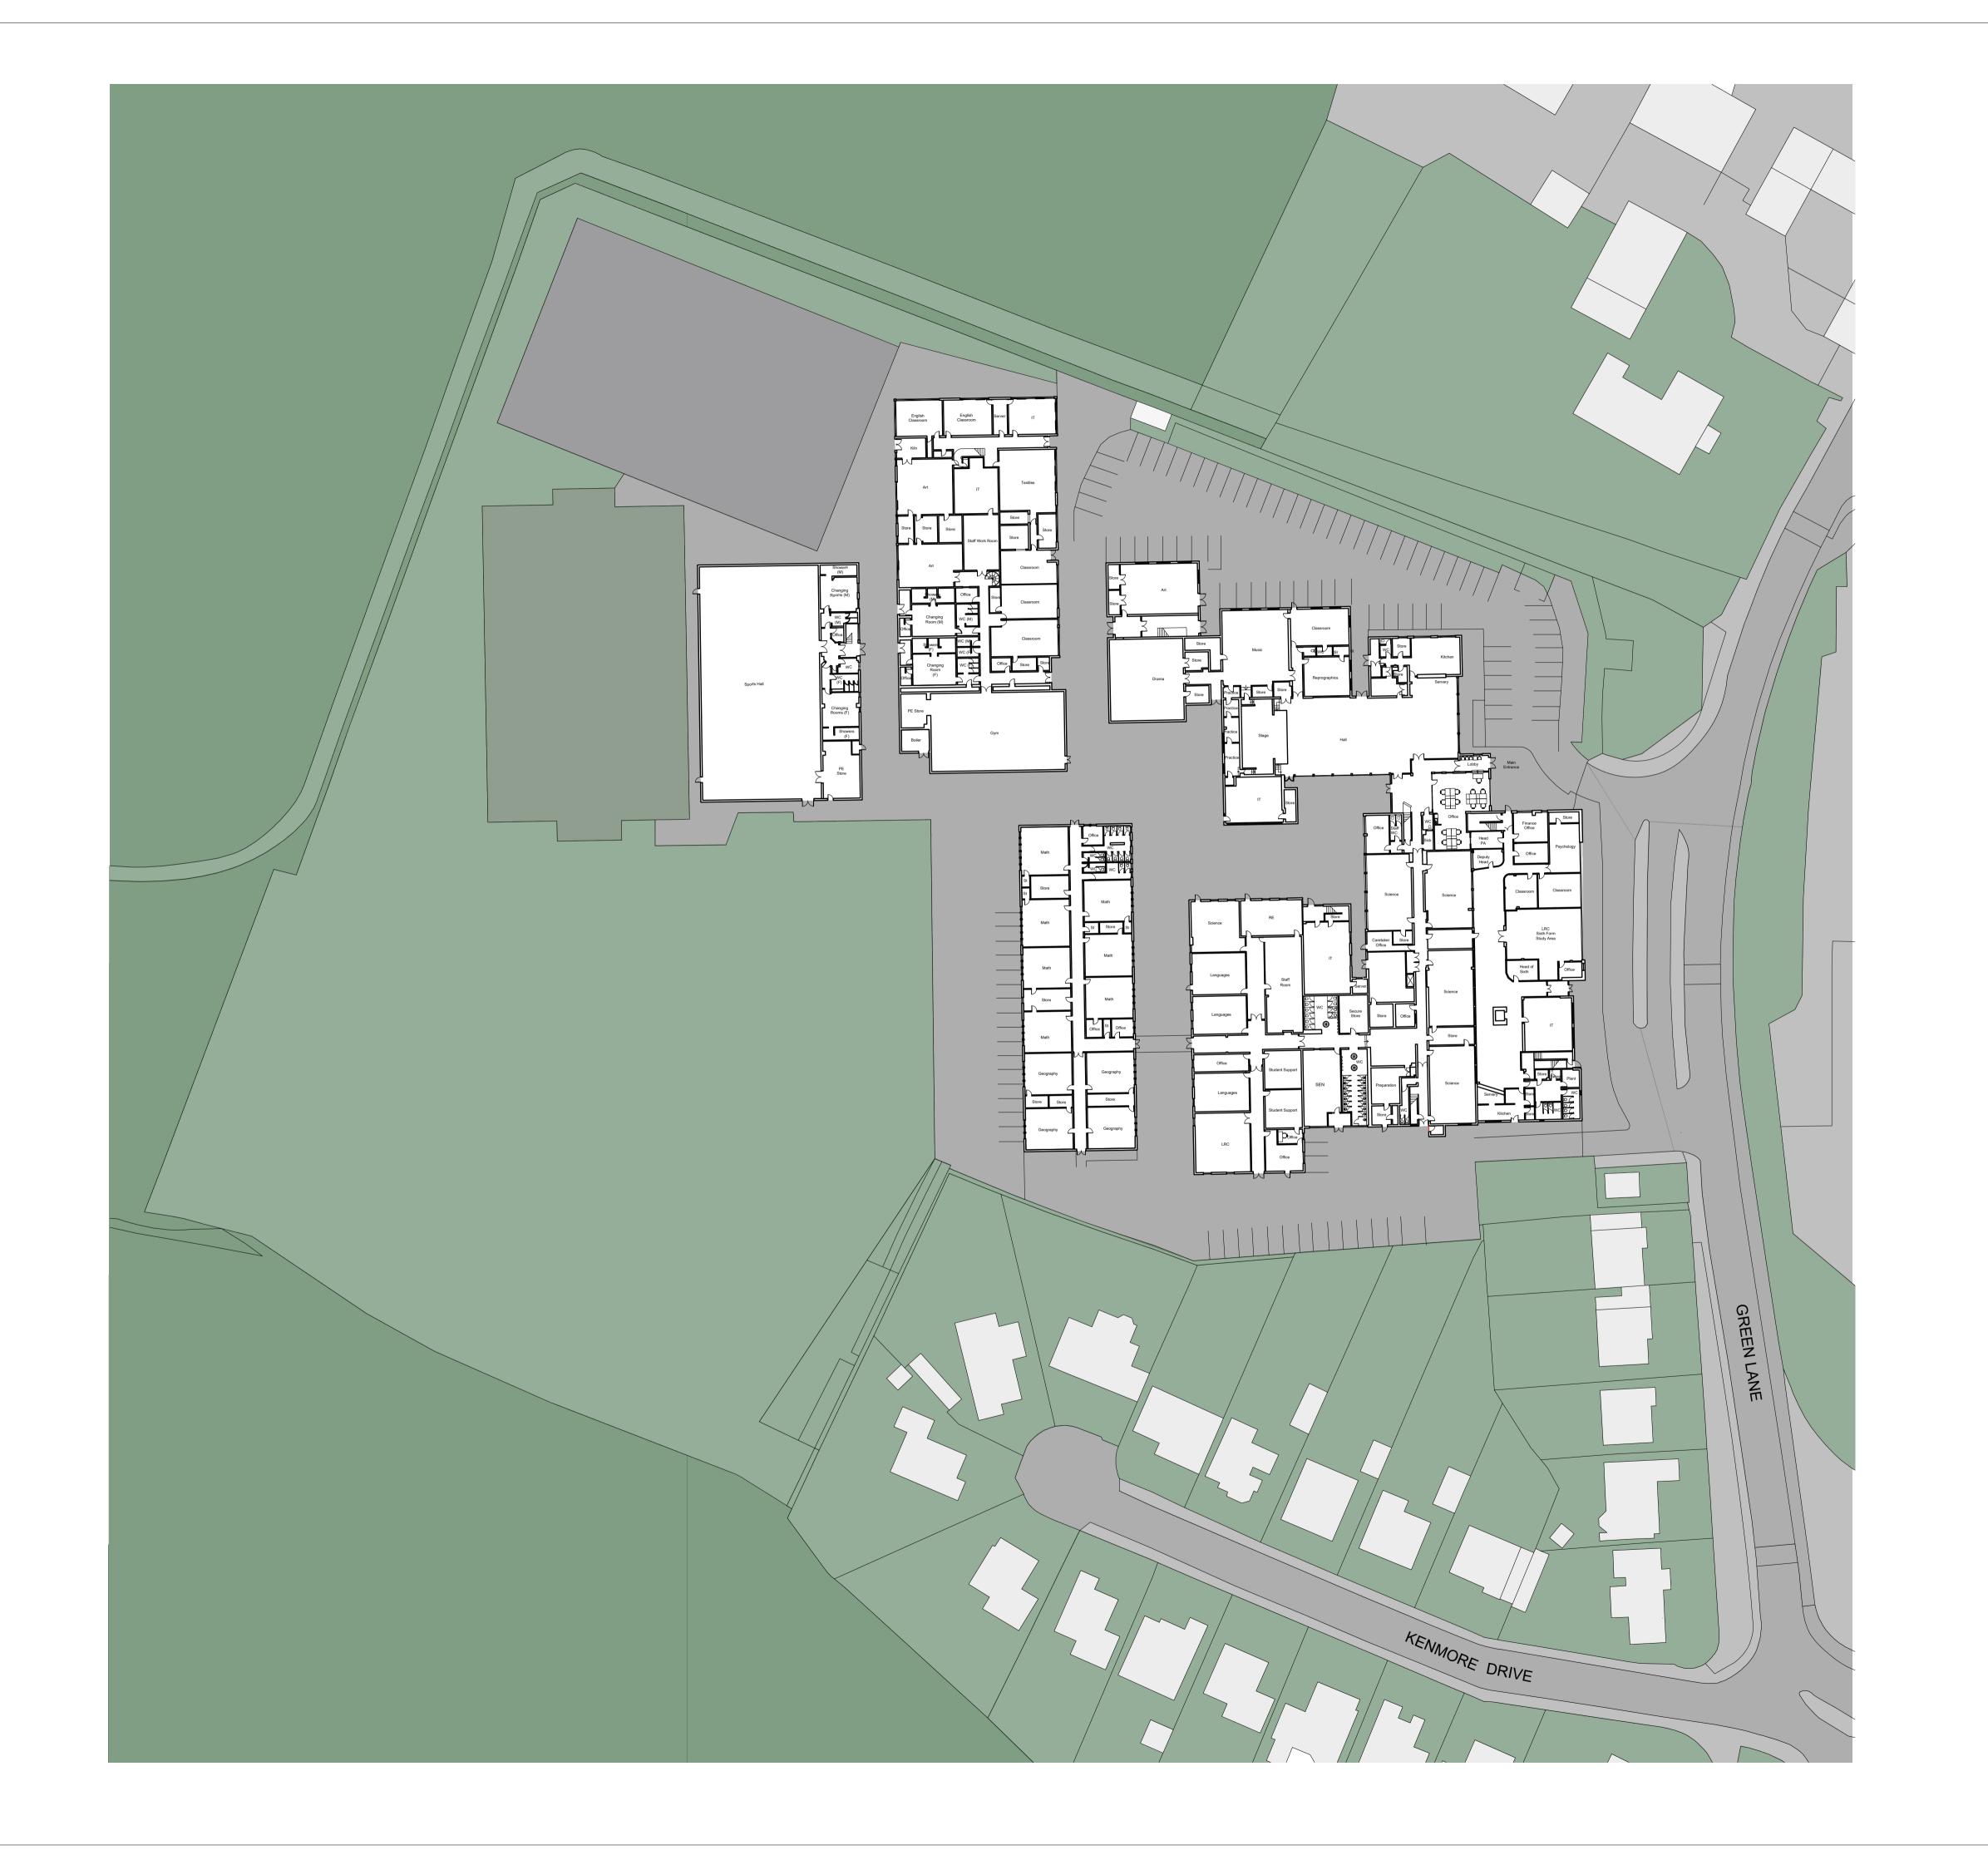

STATUS

PLANNING

South Manchester Learning Trust Altrincham College, WA15

8QW

Project Title Expansion

Drawing Title
Existing Site Plan

Date Feb 2024 Drawn by ND Scale NTS Job no. 2206-04 Drawing no. Revision no.