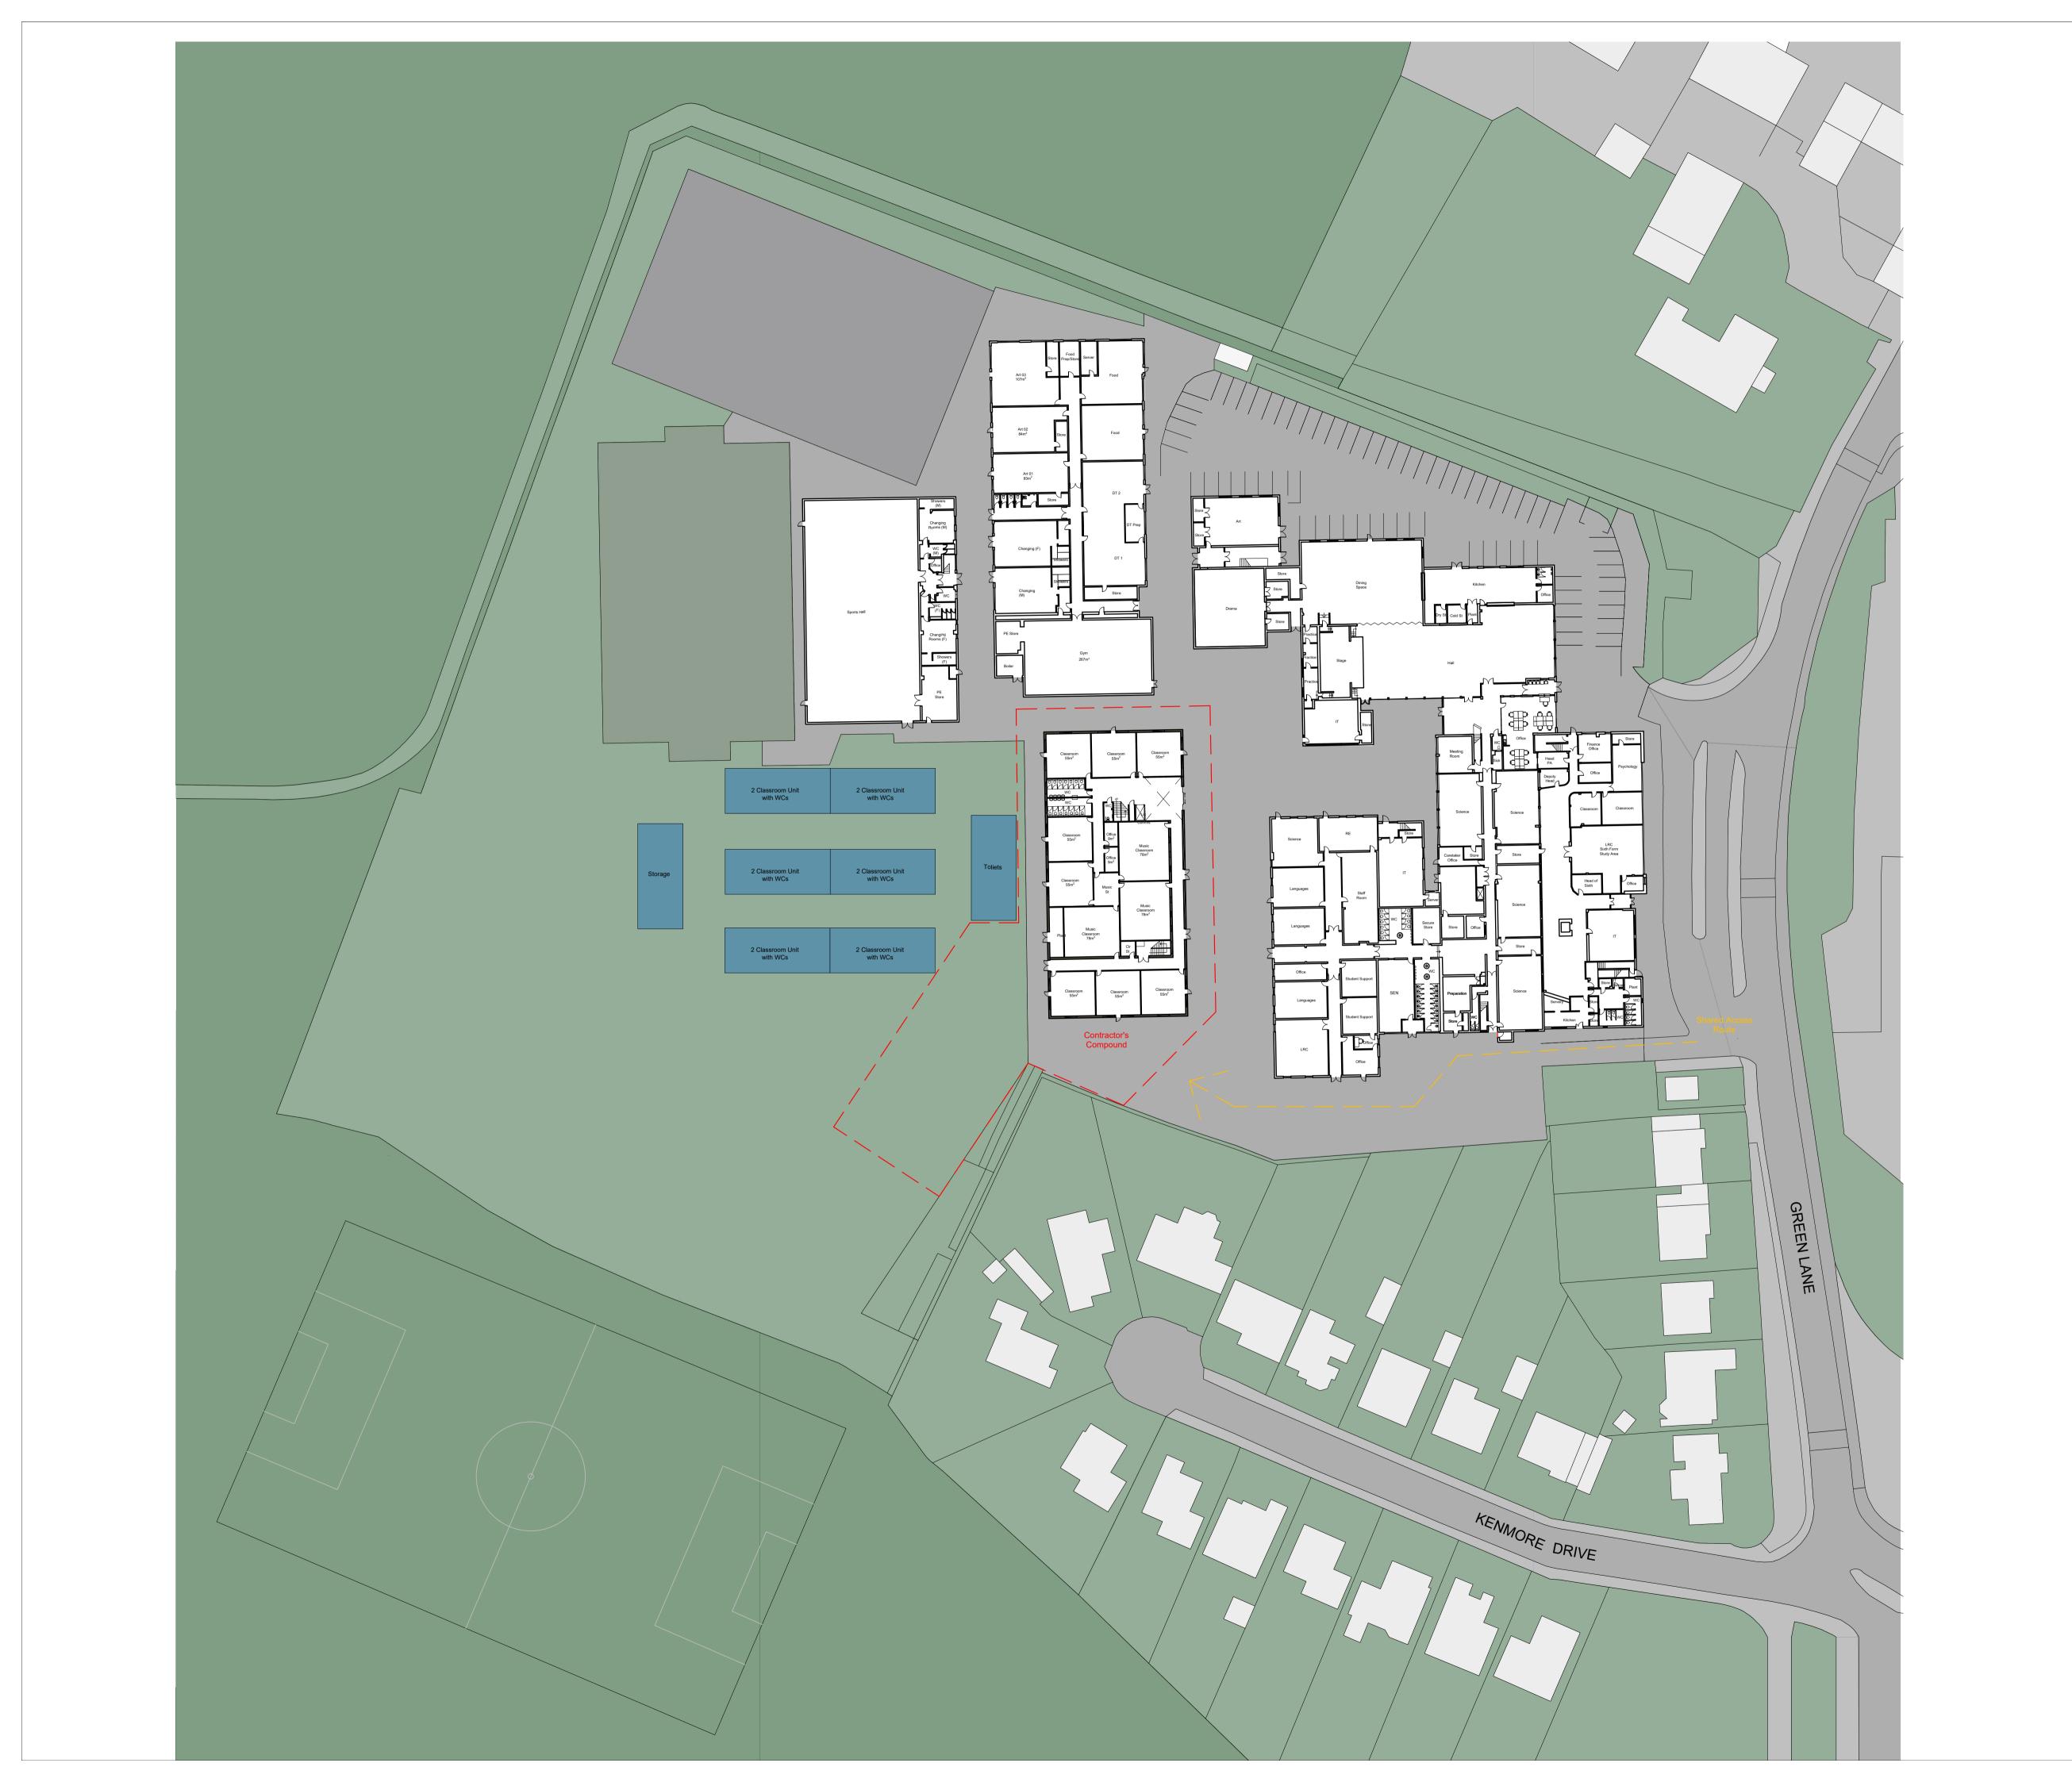

STATUS

PLANNING

South Manchester Learning

Trust
Altrincham College, WA15
8QW

Project Title
Expansion

Proposed Site Plan

Date Feb 2024 Drawn by ND Scale NTS Job no. 2206-04 Drawing no. 02 Revision no.