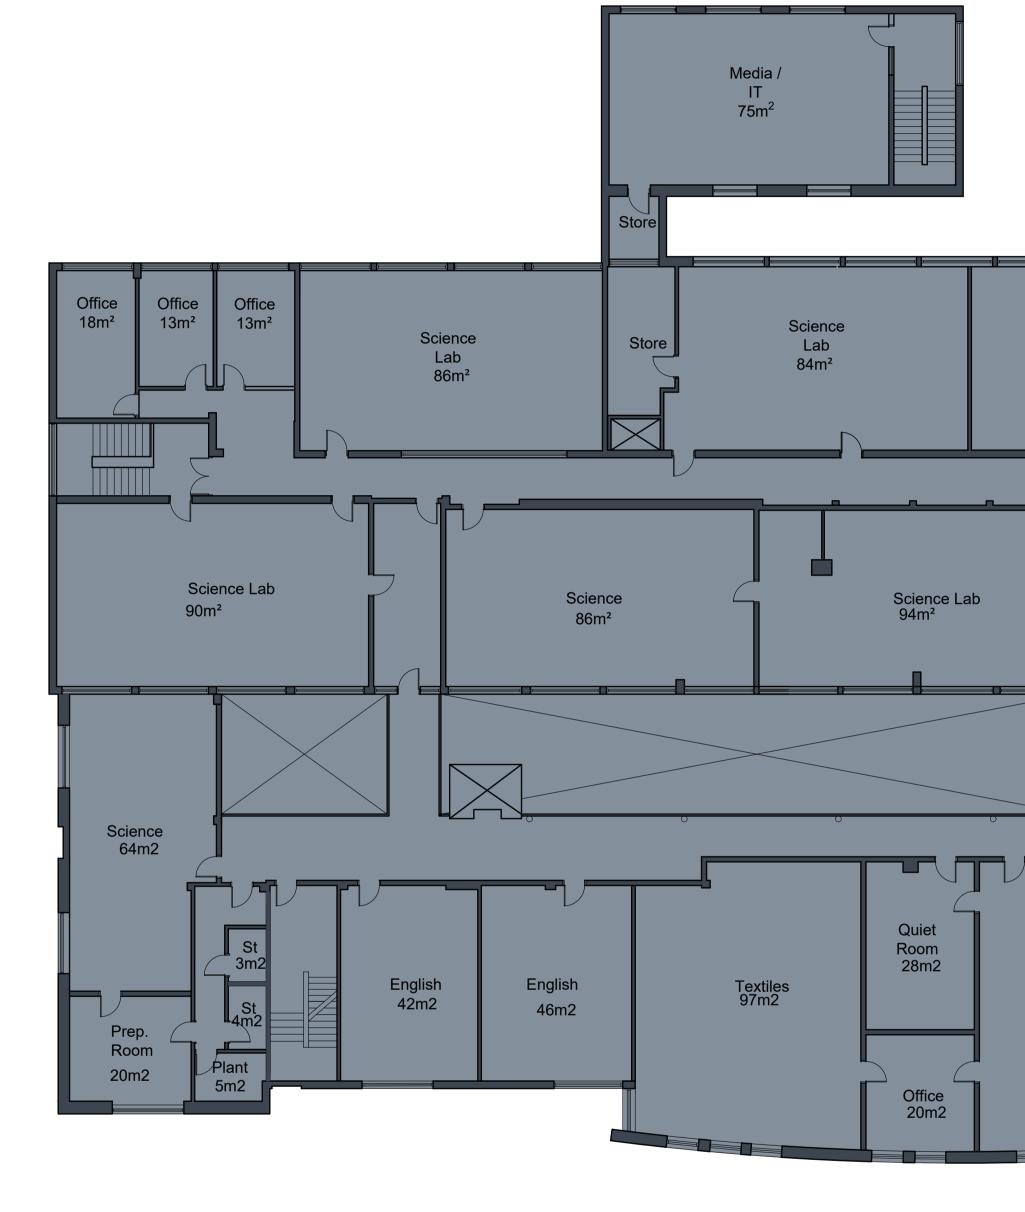

Existing Layout Plan

Proposed Layout Plan

| Science<br>Lab<br>83m <sup>2</sup><br>WC/M<br>9m <sup>2</sup><br>3m <sup>2</sup><br>Central<br>Store<br>56m <sup>2</sup><br>Store<br>56m <sup>2</sup> | dimensional discrepance                                                                                                                                                                                     | ht and the property of Lancaster have note or in part without their written<br>is a serrors to the Contract Admin<br>tial that this drawing is read in con-<br>ided for.                                                             | Aeloney Martin Limited and must<br>permission.<br>The Contractor is to report all<br>isitrator prior to commencing<br>junction with the specification and |
|-------------------------------------------------------------------------------------------------------------------------------------------------------|-------------------------------------------------------------------------------------------------------------------------------------------------------------------------------------------------------------|--------------------------------------------------------------------------------------------------------------------------------------------------------------------------------------------------------------------------------------|-----------------------------------------------------------------------------------------------------------------------------------------------------------|
| Textiles<br>117m2<br>Store<br>11m2                                                                                                                    | Rev Date                                                                                                                                                                                                    | Comments                                                                                                                                                                                                                             |                                                                                                                                                           |
|                                                                                                                                                       | STATUS<br>PLANNING<br>Client<br>South Manchester Learning<br>Trust<br>Altrincham College, WA15<br>8QW<br>Project Title<br>Expansion<br>Drawing Title<br>Science Block Existing and<br>Proposed Layout Plans |                                                                                                                                                                                                                                      |                                                                                                                                                           |
| Α1                                                                                                                                                    | Scale<br>NTS<br>Job no.<br>2206-04                                                                                                                                                                          | Drawn by<br>ND<br>Drawing no.<br>08<br>Drawing no.<br>08<br>Drawing no.<br>08<br>Contemport<br>Registered Office:<br>9 Unit 6 Station View Rhino C<br>Tel: 0161 477 3500<br>Stration@Imm-Itd.co.uk   Wel<br>Registered in England No | Date<br>Feb 2024<br>Revision no.                                                                                                                          |