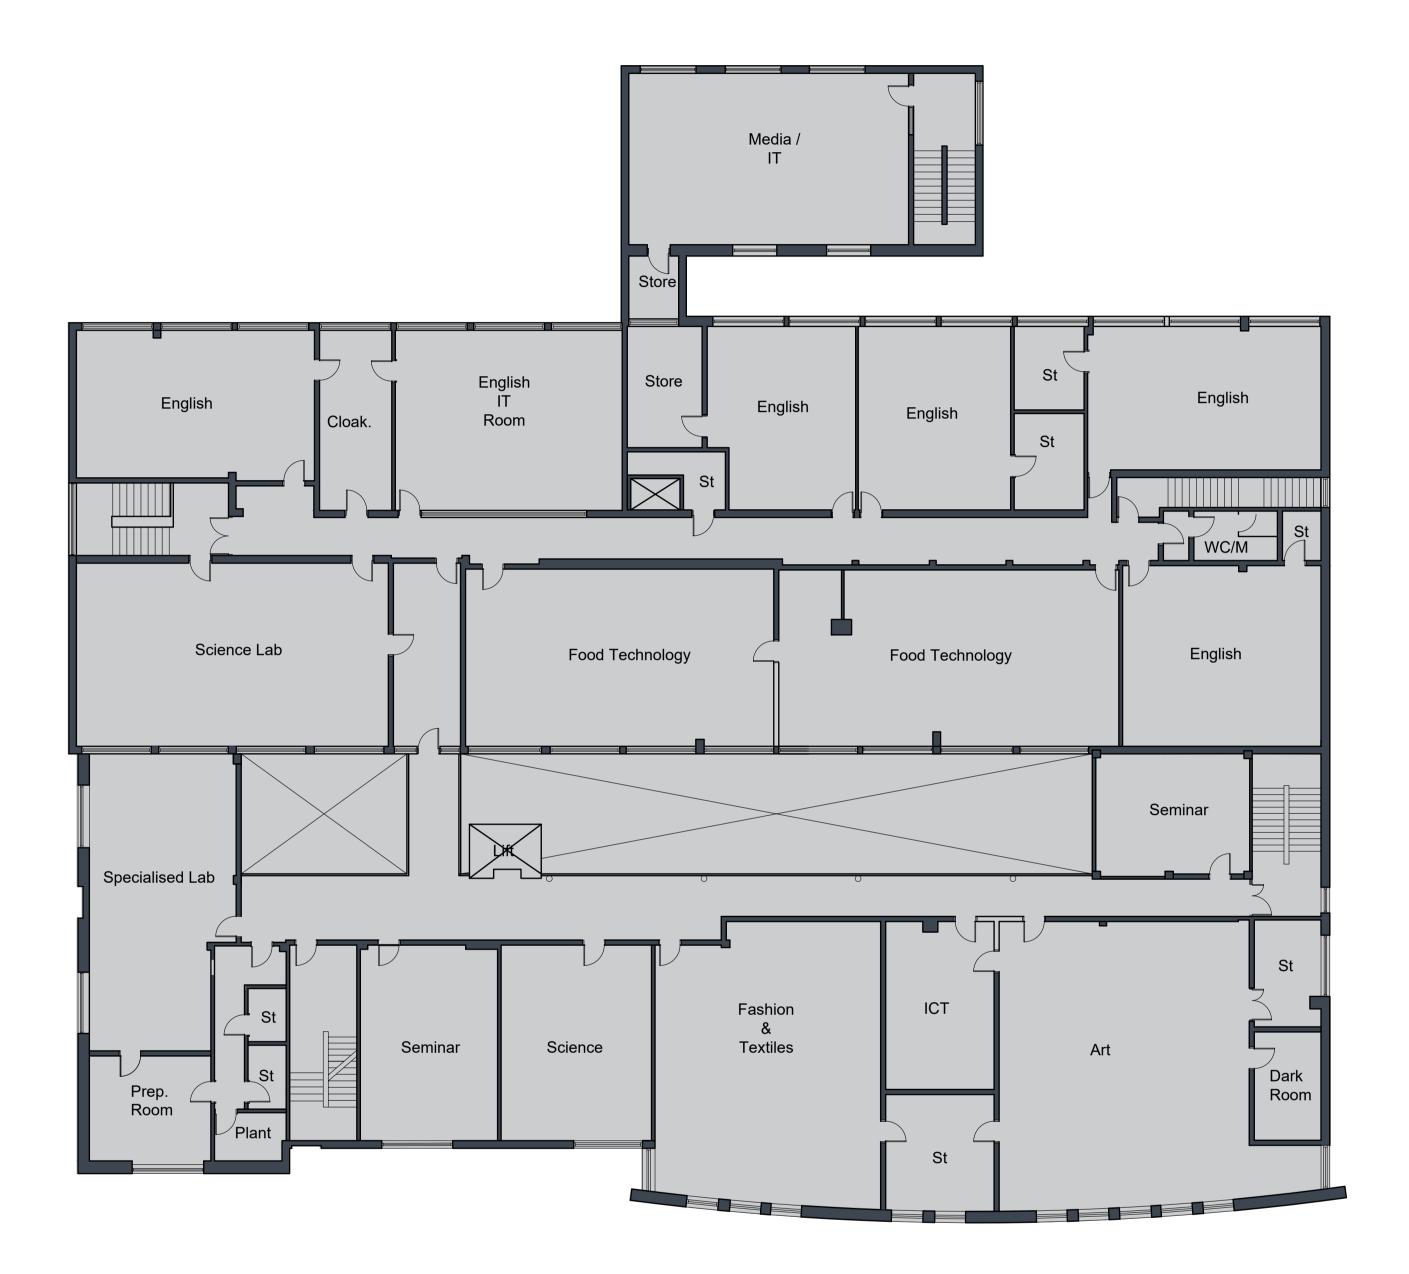

Existing Layout Plan

Proposed Layout Plan

| Science<br>Lab<br>83m <sup>2</sup><br>WC/M<br>9m <sup>2</sup><br>3m <sup>2</sup><br>Central<br>Store<br>56m <sup>2</sup><br>Store<br>56m <sup>2</sup> | dimensional discrepance                                                                                                                                                                                     | ht and the property of Lancaster have note or in part without their written<br>is a serrors to the Contract Admin<br>tial that this drawing is read in con-<br>ided for.                                                             | Aeloney Martin Limited and must<br>permission.<br>The Contractor is to report all<br>isitrator prior to commencing<br>junction with the specification and |
|-------------------------------------------------------------------------------------------------------------------------------------------------------|-------------------------------------------------------------------------------------------------------------------------------------------------------------------------------------------------------------|--------------------------------------------------------------------------------------------------------------------------------------------------------------------------------------------------------------------------------------|-----------------------------------------------------------------------------------------------------------------------------------------------------------|
| Textiles<br>117m2<br>Store<br>11m2                                                                                                                    | Rev Date                                                                                                                                                                                                    | Comments                                                                                                                                                                                                                             |                                                                                                                                                           |
|                                                                                                                                                       | STATUS<br>PLANNING<br>Client<br>South Manchester Learning<br>Trust<br>Altrincham College, WA15<br>8QW<br>Project Title<br>Expansion<br>Drawing Title<br>Science Block Existing and<br>Proposed Layout Plans |                                                                                                                                                                                                                                      |                                                                                                                                                           |
| Α1                                                                                                                                                    | Scale<br>NTS<br>Job no.<br>2206-04                                                                                                                                                                          | Drawn by<br>ND<br>Drawing no.<br>08<br>Drawing no.<br>08<br>Drawing no.<br>08<br>Contemport<br>Registered Office:<br>9 Unit 6 Station View Rhino C<br>Tel: 0161 477 3500<br>Stration@Imm-Itd.co.uk   Wel<br>Registered in England No | Date<br>Feb 2024<br>Revision no.                                                                                                                          |