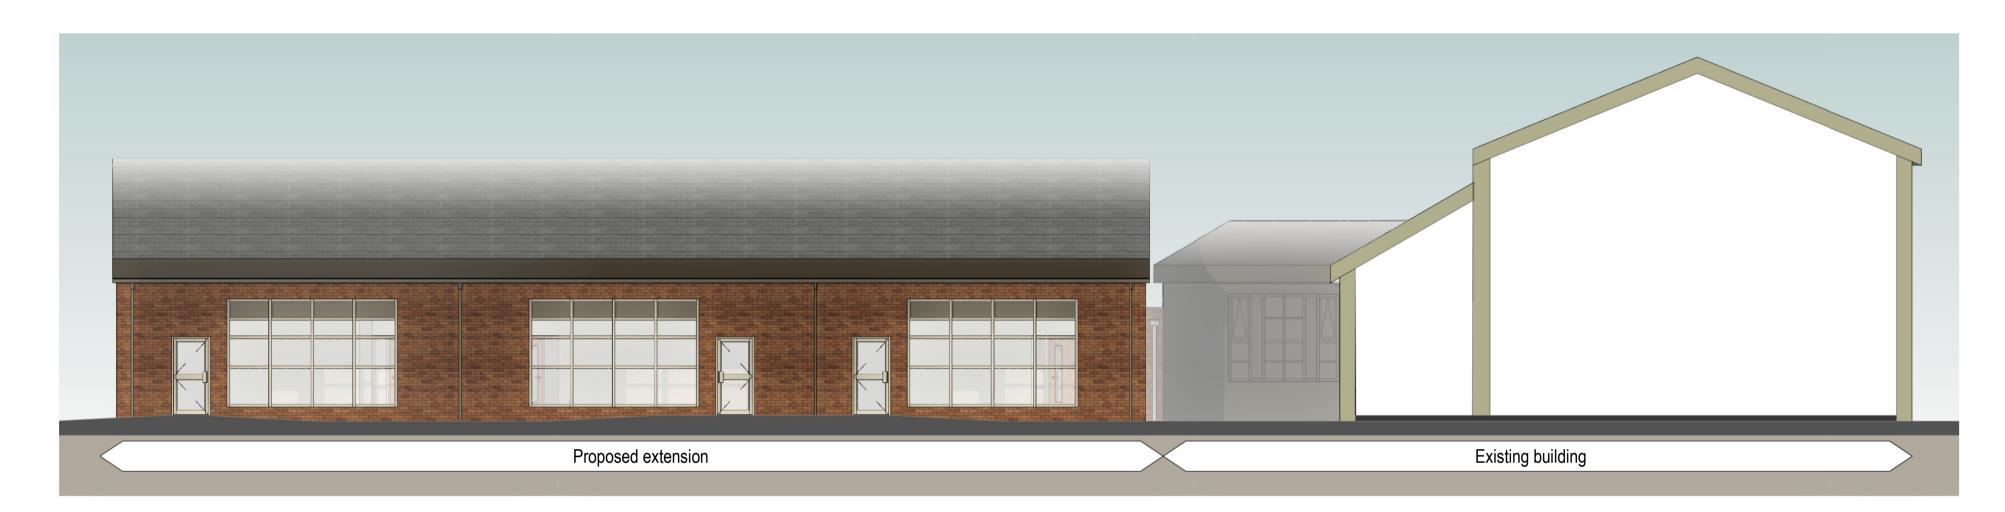

## Proposed KS1 elevation - north 1: 100 @ A1

Proposed KS2 elevation - north

1:100 @ A1

Proposed east elevation

1: 100 @ A1

© Copyright: All rights reserved. This drawing must not be reproduced without permission. Do not scale from this drawing. All dimensions are in millimetres unless otherwise stated. Any discrepancies should be reported to the Architect.