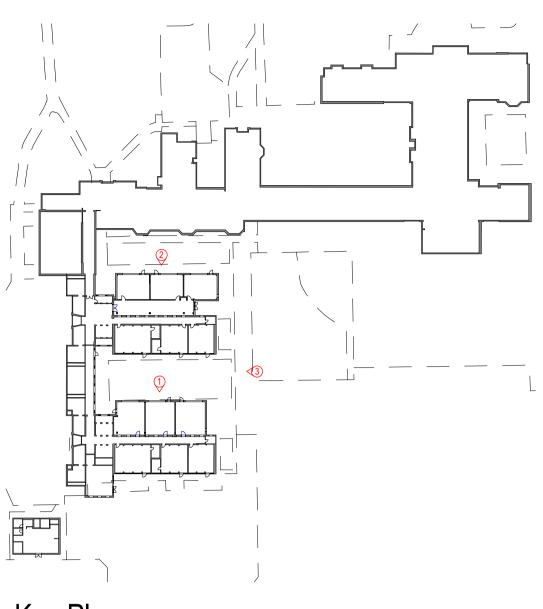

1 : 1000 @ A1

| Client:             | Trafford Borough Council                   |                |        |          |                 |             |       |          |
|---------------------|--------------------------------------------|----------------|--------|----------|-----------------|-------------|-------|----------|
| Project:            | Davyhulme Primary School                   |                |        |          |                 |             |       |          |
| Phase/<br>Location: | Canterbury Rd, Urmston, Manchester M41 0RX |                |        |          |                 |             |       |          |
| Drawing:            | Propos                                     | ed elevation   | ns     |          |                 |             |       |          |
|                     |                                            |                |        |          |                 |             |       |          |
| Scale @ A1<br>1:100 | Scale @ A3                                 | Date: 28/06/22 | Drawn: | Checked: | Job No.<br>5511 | Drawing No. | 00205 |          |
|                     |                                            | 28/06/22       | KL     | OC       | 5511            | Drawing No. | 00205 | Revision |