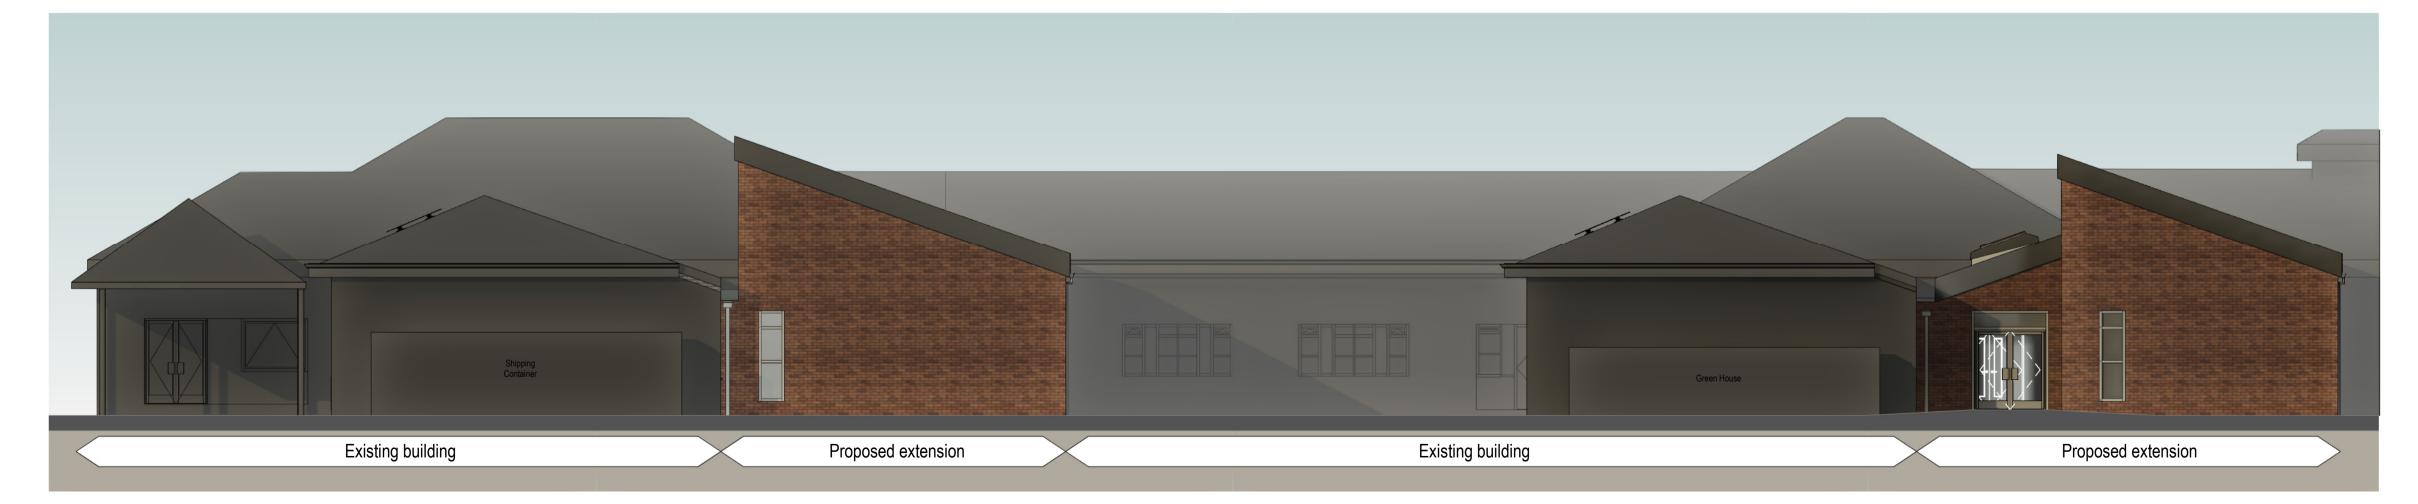

## Proposed KS1 elevation - north 1: 100 @ A1

Proposed KS2 elevation - north

1:100 @ A1

Proposed east elevation

1: 100 @ A1

© Copyright: All rights reserved. This drawing must not be reproduced without permission. Do not scale from this drawing. All dimensions are in millimetres unless otherwise stated. Any discrepancies should be reported to the Architect.