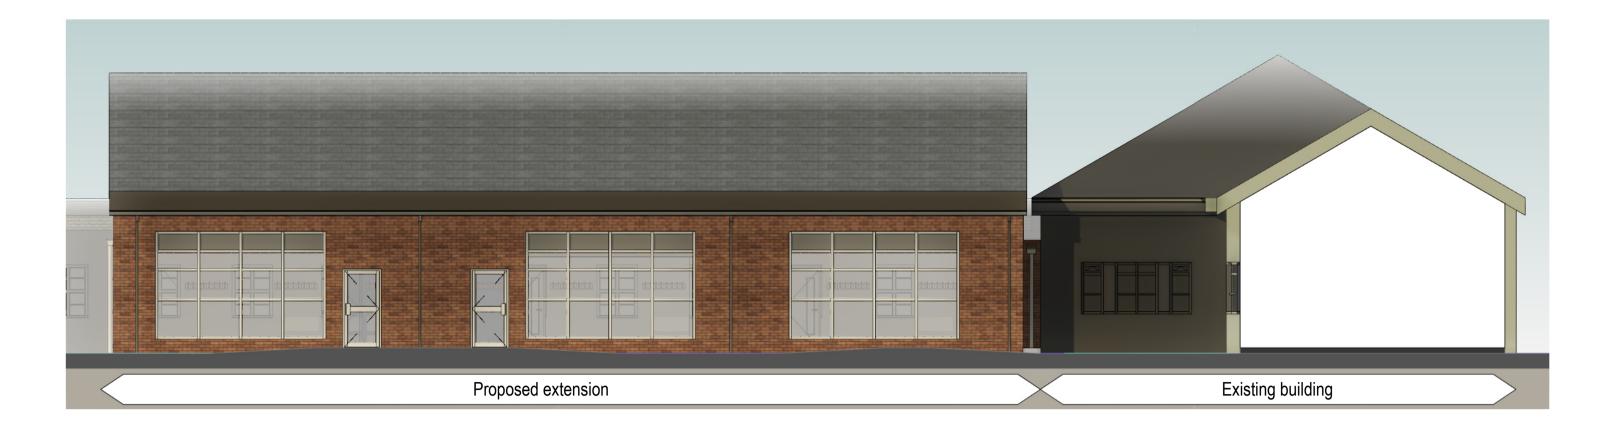

## Proposed KS1 elevation - north 1: 100 @ A1

Proposed KS2 elevation - north

1:100 @ A1

Proposed east elevation

1: 100 @ A1

© Copyright: All rights reserved. This drawing must not be reproduced without permission. Do not scale from this drawing. All dimensions are in millimetres unless otherwise stated. Any discrepancies should be reported to the Architect.