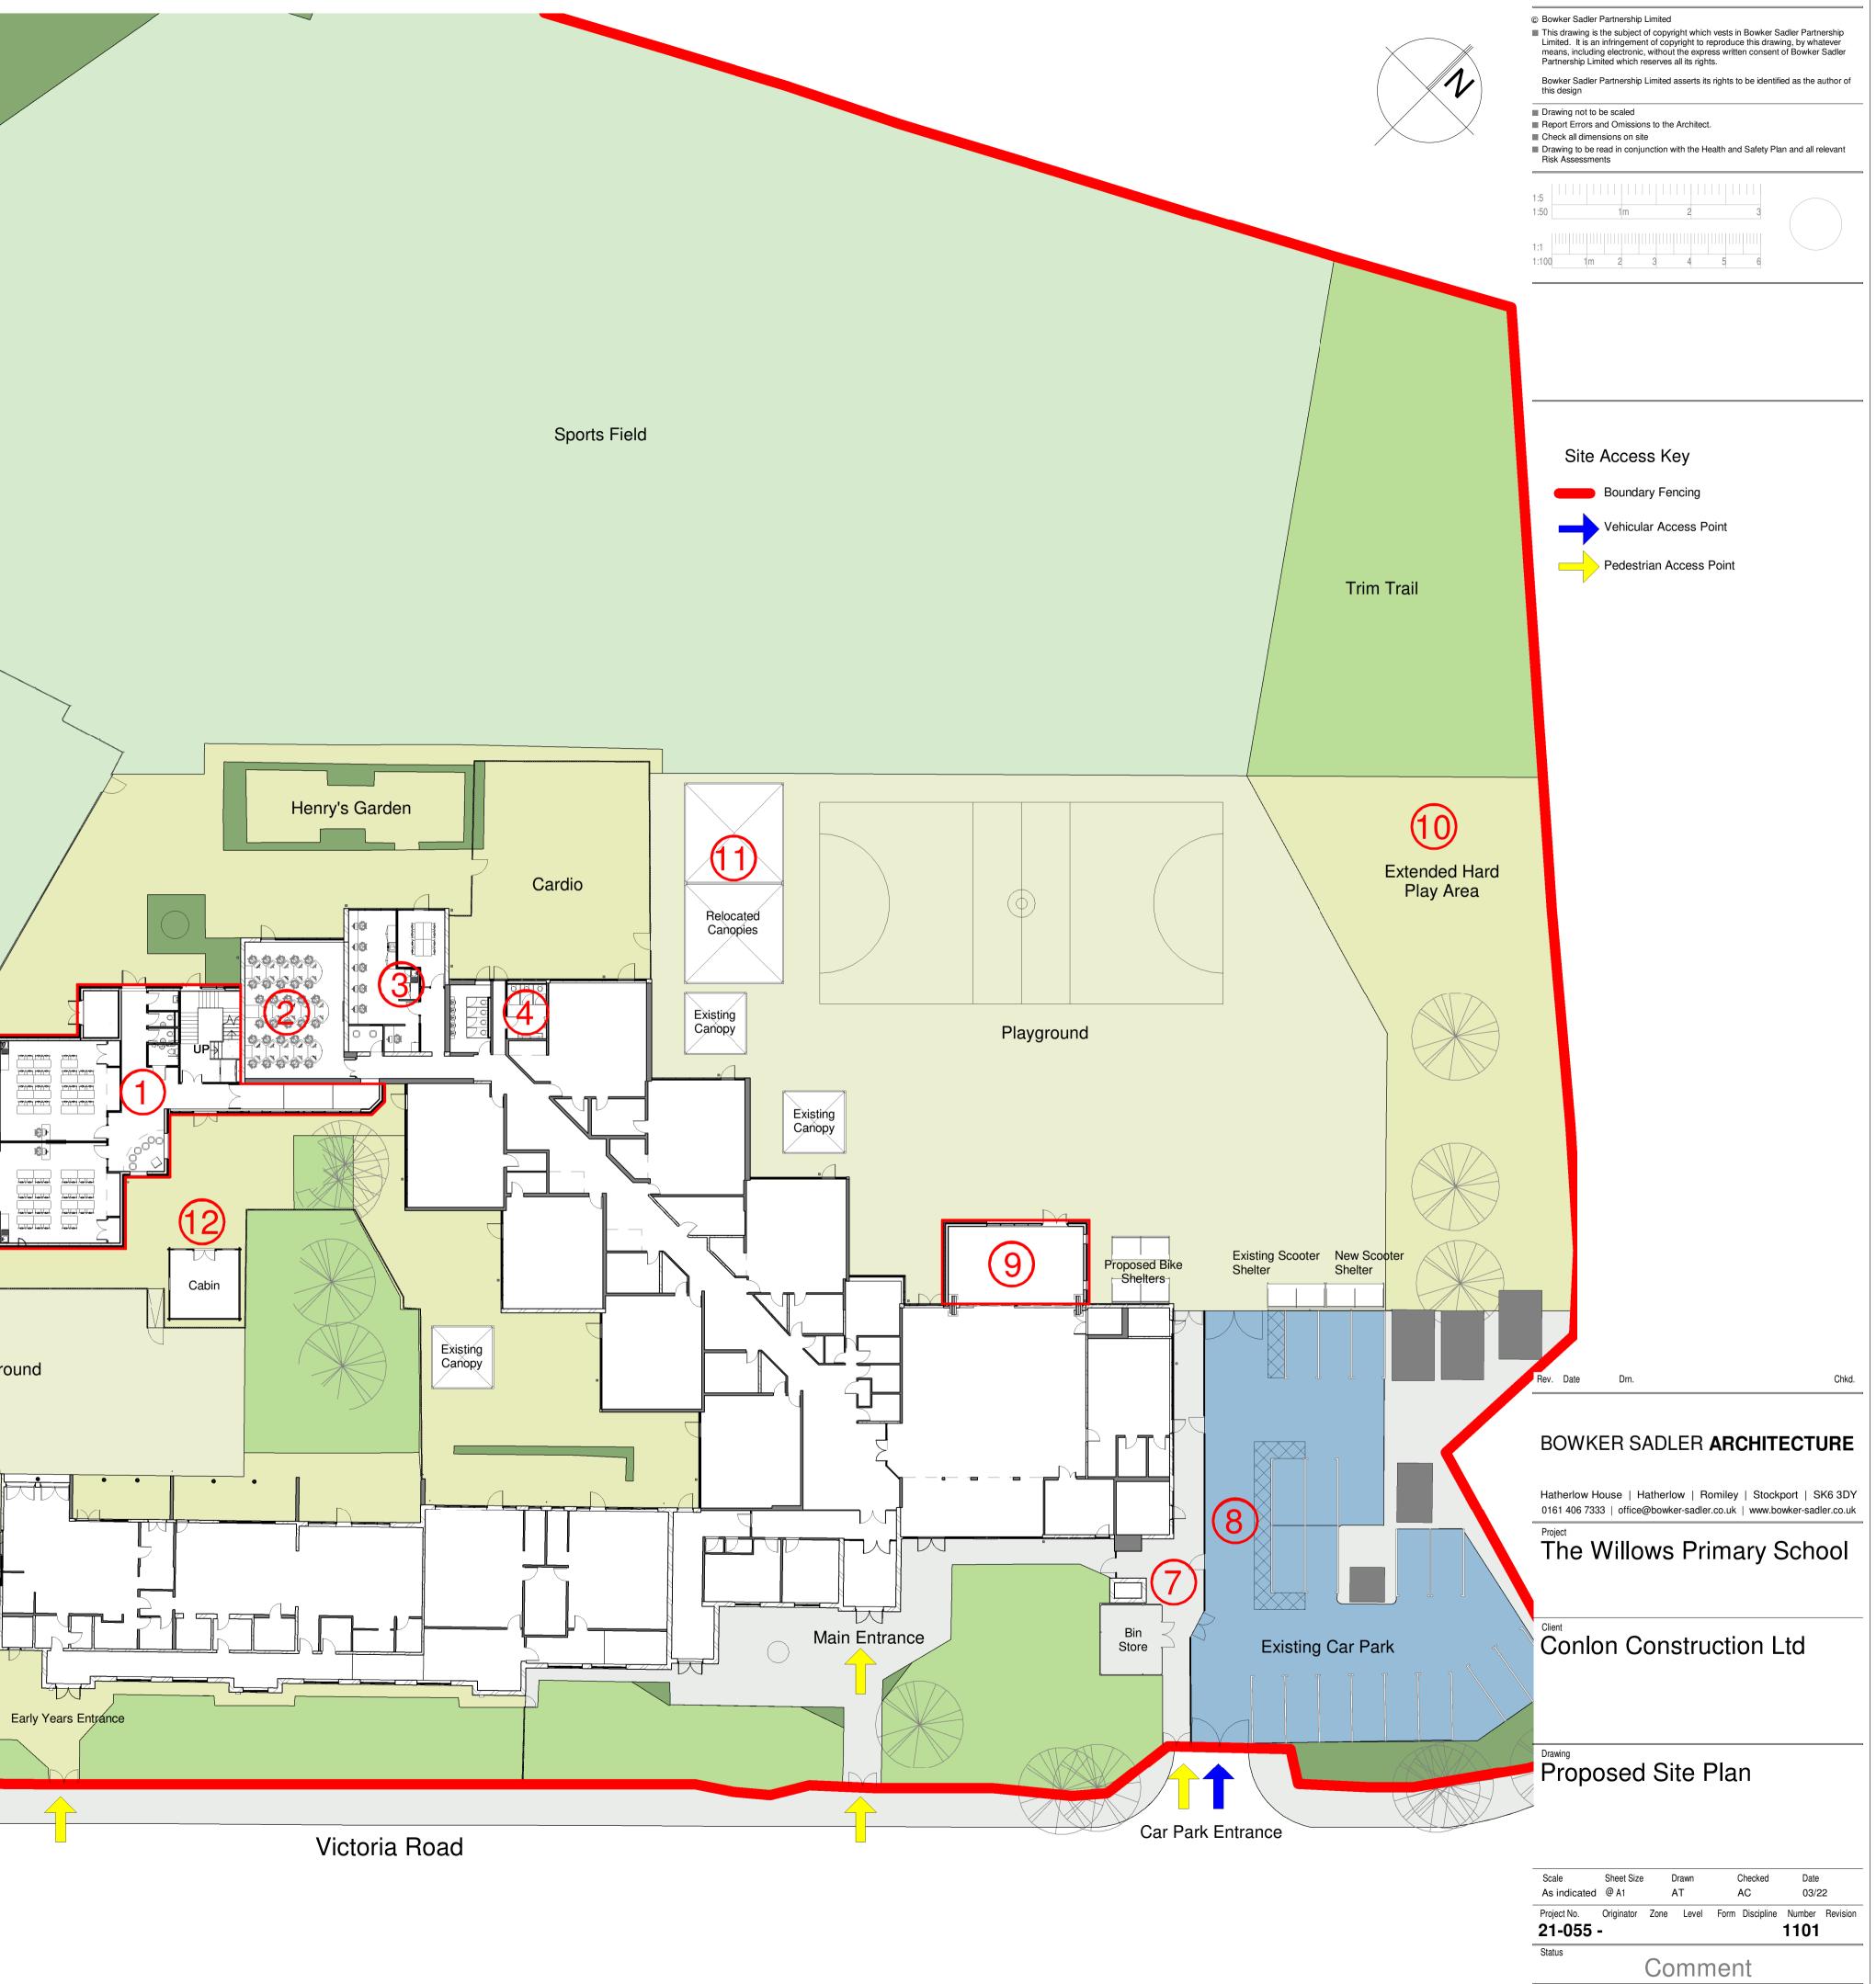

1. New two storey classroom block providing an additional 3 classrooms

2. Classroom converted back to IT suite

3. Classroom converted to staff work space and intervention room

4. Boys wcs refurbed and new corridor access to rear

5. Additional car parking for staff to accommodate increased staff numbers

6. Existing entrance to be utilised for car park entrance

7. Existing footpath widened to allow two way flow of pedestrians removing need to walk through car park

8. Car park reduced in numbers to accommodate wider footpath

9. Studio Extension to hall

10. Existing area of soft play area to be resurfaced with astro turf

MUGA

Willow ring

Play Area as existing

Existing Canopy

T

Playground

816sqm

11. External canopies relocated

12. Cabin relocated to courtyard

13. Landscape screen

(6)

Staff Car Park Entrance

(5)

Additional Staff Car Park

(13)