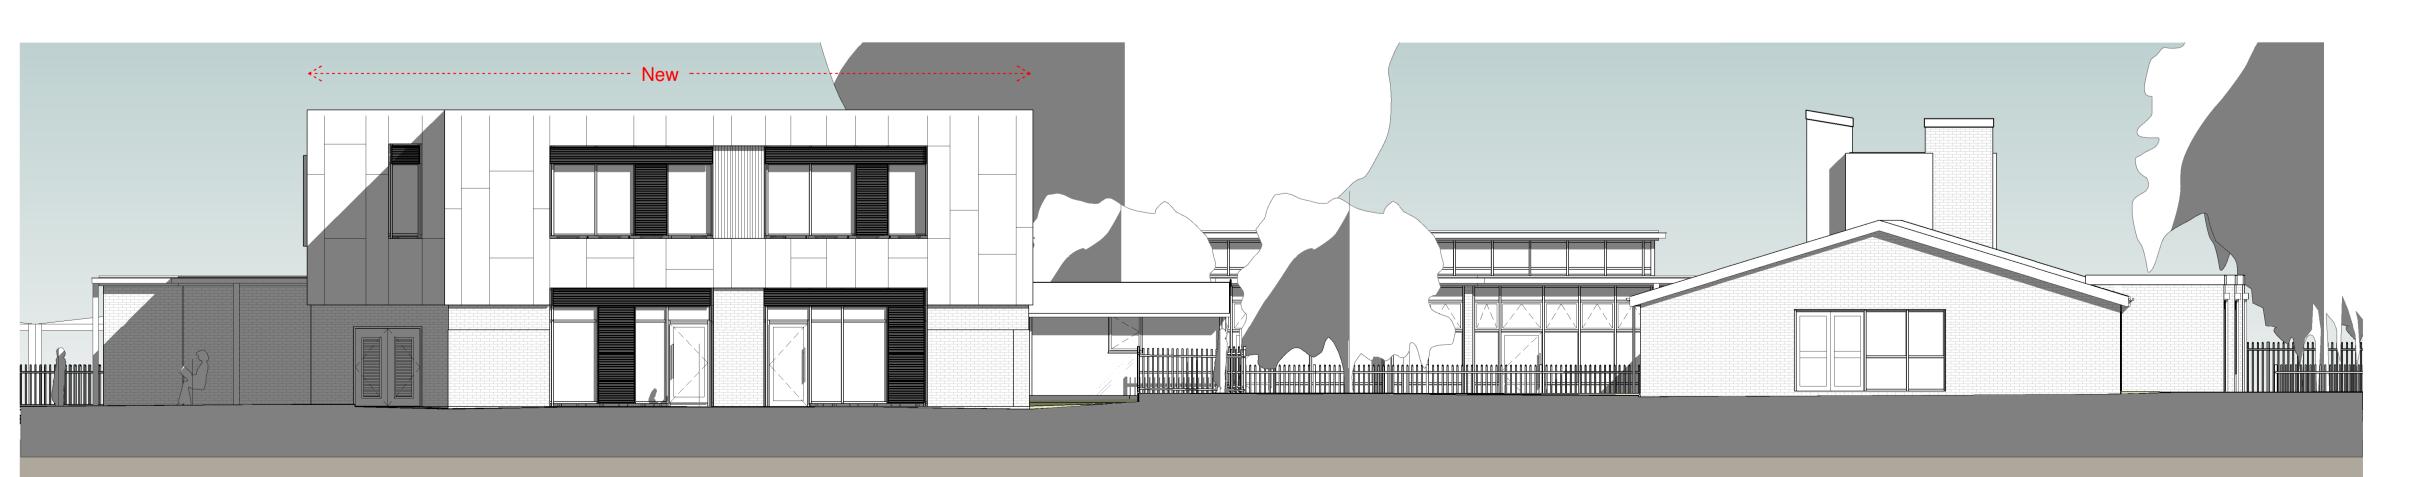

## **East Elevation**

1:100

© Bowker Sadler Partnership Limited

■ Check all dimensions on site

Drawing not to be scaled
 Report Errors and Omissions to the Architect.

■ This drawing is the subject of copyright which vests in Bowker Sadler Partnership Limited. It is an infringement of copyright to reproduce this drawing, by whatever means, including electronic, without the express written consent of Bowker Sadler Partnership Limited which reserves all its rights.

Bowker Sadler Partnership Limited asserts its rights to be identified as the author of this design

■ Drawing to be read in conjunction with the Health and Safety Plan and all relevant Risk Assessments

**North Elevation** 

1:100

1:100

Window Louvres

Studio Cladding

Cladding **South Elevation** 

## **West Elevation**

1:100