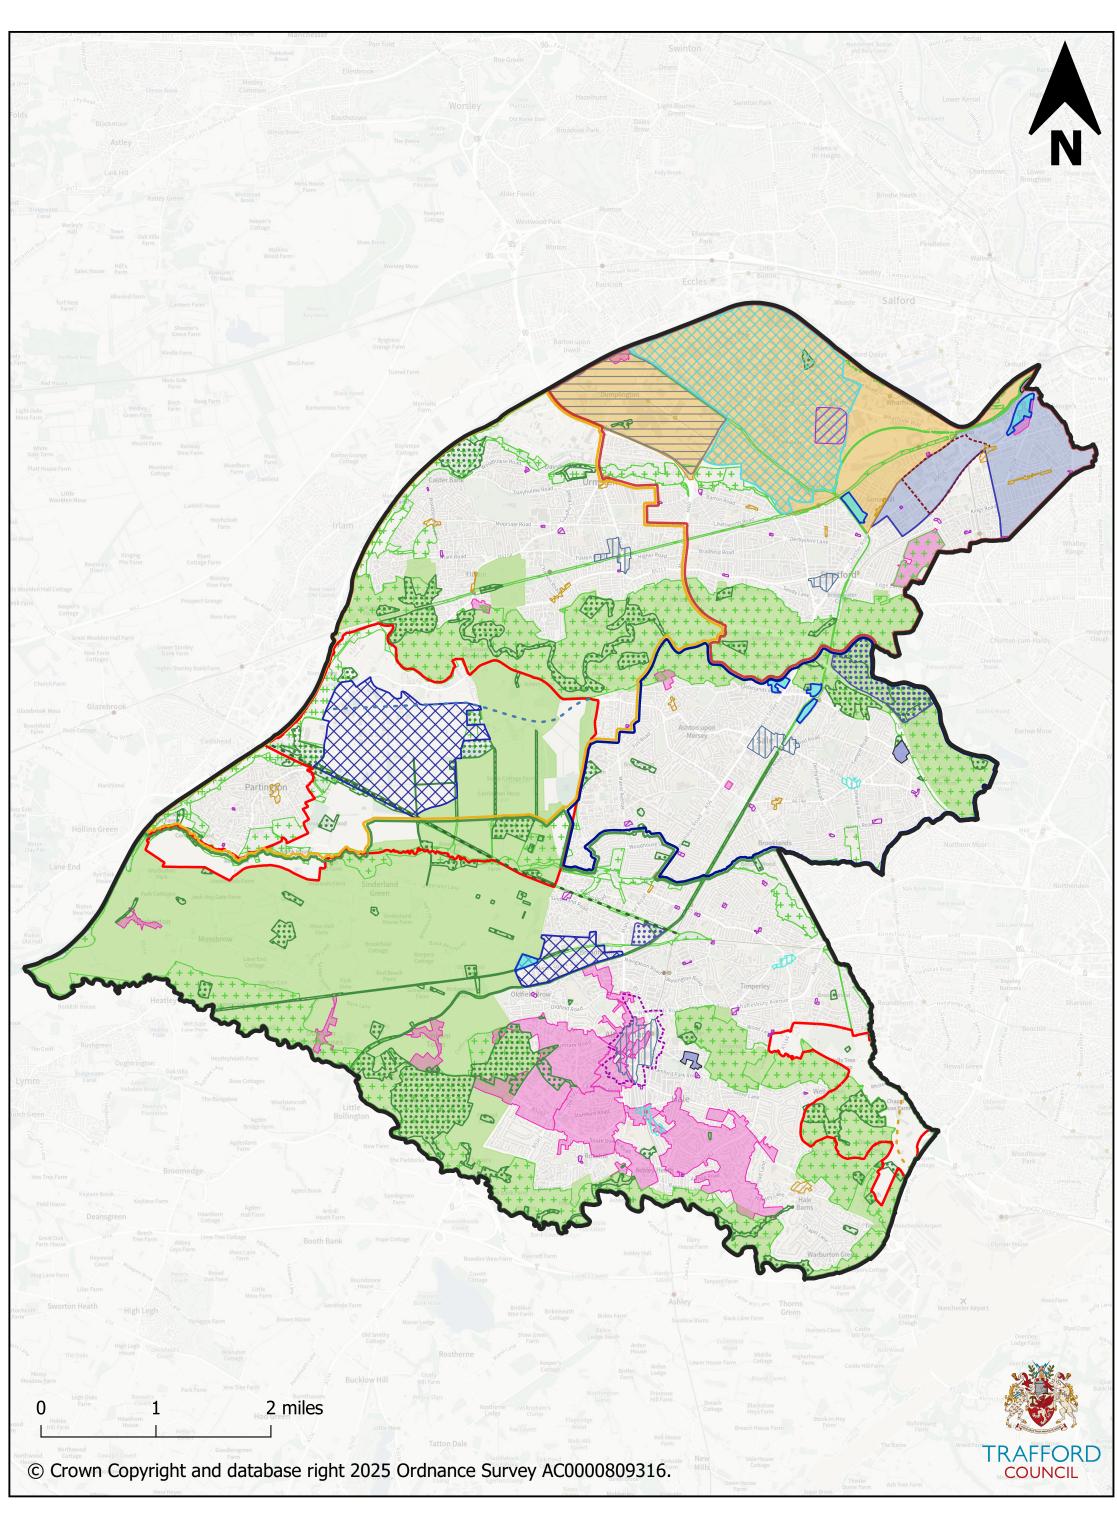

# **2025 Draft Local Plan**

## 2025 Draft Local Plan Legend

# **General Boundaries Trafford Boundary Trafford Localities** Central North South West The Strategy Core Growth Area (ST1) Inner Area (ST2) **Strategic Allocations Strategic Allocations Other Development Plan Documents** Altrincham Town Centre Neighbourhood **Business Plan** Civic Quarter Area Action Plan **Economy and Jobs** XX Trafford Park (EJ2) Industry and Warehousing Key Employment Areas (EJ3) Other Industry and Warehousing (localities) (EJ3N, EJ3S, EJ3C) Other Office Uses (localities) (EJ4N, EJ4S, EJ4C)

#### **Green Belt**

#### **Transport, Movement and Connectivity**

- --- Carrington Greenway (TM1S;TM1W)
- Manchester Airport Western Leg Extension (TM2)
- --- Carrington Relief Route (TM5)

#### **Town Centres and Retail**

- Town Centres (TC1)
- District Centres (TC1)
- Local Centres (TC1)
- Neighbourhood Centres (TC1)

#### **Green Infrastructure and Natural Environment**

- Green Infrastructure Network
- Locally Designated Sites and Natural Environmental Assets (GI8)

### **Water and Flood Management**

Safeguarded Areas for Flood Management (WA3)

#### **Built Environment**

Conservation Areas (BE6)

#### **Culture, Tourism and Leisure**

Trafford Centre Rectangle (CL2N)