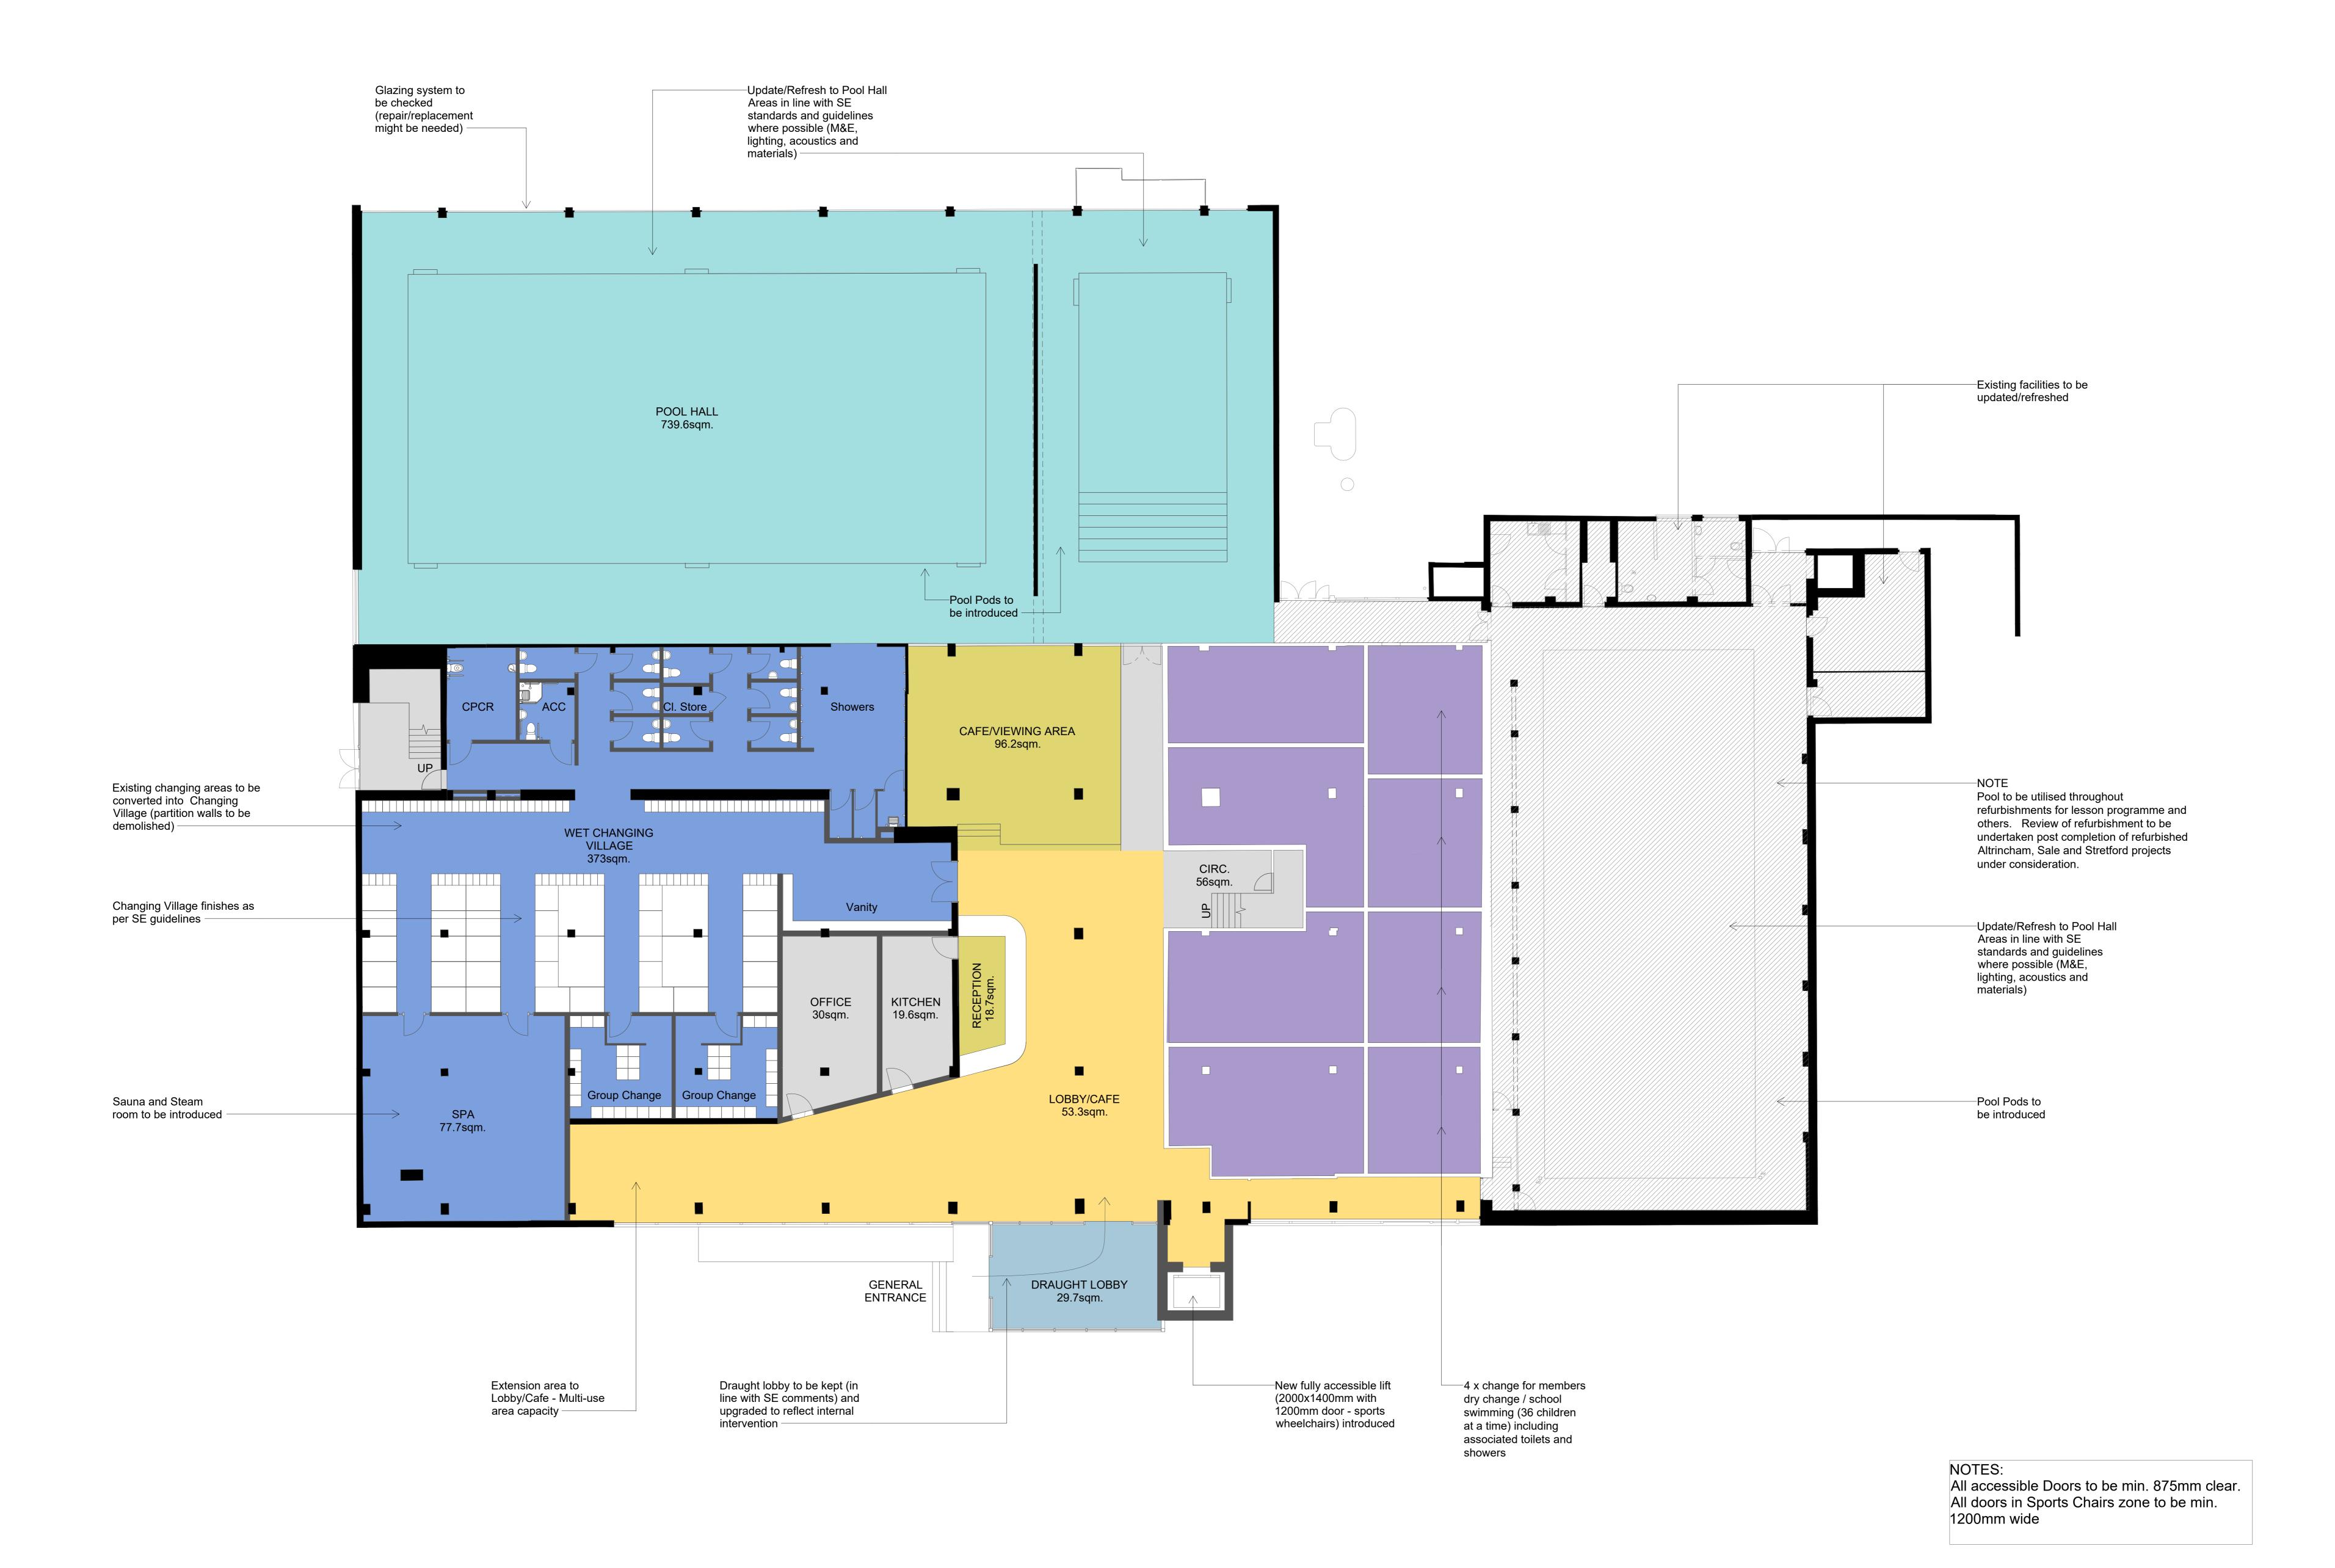

≲ Sale Leisure Centre

Planning - Proposed GF Plan

| POZ Ref. | P5845_1                   | 12       | 201    |                   | Rev      | P7   |  |
|----------|---------------------------|----------|--------|-------------------|----------|------|--|
| BS.Ref   | P5845-PAL-XX-00-DR-A-1201 |          |        |                   |          |      |  |
| Date     | 20.09.21                  | Scale    | 1:100  |                   |          | @ A0 |  |
| 3D CoOrd | -                         | 2D CoOrd | DJ     | Approved          |          | MB   |  |
| Status   | Planning                  | 7        | Tender | nder Construction |          |      |  |
| Project  | Design                    | Contract |        |                   | As Built |      |  |